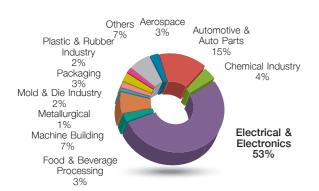

ASEAN's #1 Exhibition on Assembly, Measurement and Testing Technologies for Electronics Manufacturing

19-22
JUNE 2019
BITEC BANGKOK

# **VISITOR ANALYSIS**

### **Product of Interest**



# Thailand 2019 ATTENDANTS 10,161

## **Purpose of Visit**



# **Current Industry**



# **Purchasing Involvement**



## **Nature of Business**



# **Departments**



# Organized by: Reed Tradex

# Thailand 2020

ASEAN's #1 Exhibition on Assembly, Measurement and Testing Technologies for Electronics Manufacturing

# ELECTRONICS MANUFACTURING

# THE NEW FRONTIER

(WED-SAT)

24-27

10.00-18.00 hrs.
BITEC,
BANGKOK



















ASEAN's #1 Exhibition on Assembly, **Measurement and Testing Technologies** for Electronics Manufacturing

# THE NEW FRONTIER

**ELECTRONICS MANUFACTURING** 











Inspire the electronics community by presenting your leading-edge innovations in electronics manufacturing.



Save time, meet your right buyers from the electronics manufacturing industry during 4 days.







Co-located with Manufacturing Expo 2020; build networks with industri