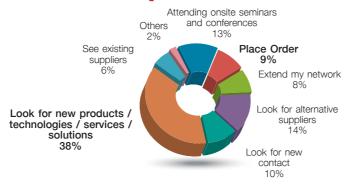

ASEAN's #1 Exhibition on Assembly, Measurement and Testing Technologies for Electronics Manufacturing

19-22
JUNE 2019
BITEC BANGKOK

# **VISITOR ANALYSIS**

### **Product of Interest**



# Thailand 2019 ATTENDANTS 10,161

## **Purpose of Visit**



# **Current Industry**



# **Purchasing Involvement**



## **Nature of Business**



# **Departments**



# Organized by: Reed Tradex

# Thailand 2020

ASEAN's #1 Exhibition on Assembly, Measurement and Testing Technologies for Electronics Manufacturing

# ELECTRONICS MANUFACTURING

# THE NEW FRONTIER

(WED-SAT)

24-27

10.00-18.00 hrs.
BITEC,
BANGKOK



















ASEAN's #1 Exhibition on Assembly, **Measurement and Testing Technologies** for Electronics Manufacturing

# THE NEW FRONTIER

**ELECTRONICS MANUFACTURING** 











Inspire the electronics community by presenting your leading-edge innovations in electronics manufacturing.



Save time, meet your right buyers from the electronics manufacturing industry during 4 days.







Co-located with Manufacturing Expo 2020; bu