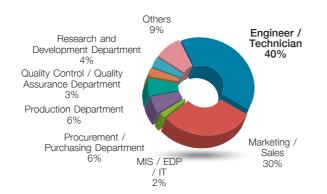

ASEAN's #1 Exhibition on Assembly, Measurement and Testing Technologies for Electronics Manufacturing

19-22
JUNE 2019
BITEC BANGKOK

# **VISITOR ANALYSIS**

### **Product of Interest**



# Thailand 2019 ATTENDANTS 10,161

## **Purpose of Visit**



# **Current Industry**



# **Purchasing Involvement**



## **Nature of Business**



# **Departments**



# Organized by: Reed Tradex

# Thailand 2020

ASEAN's #1 Exhibition on Assembly, Measurement and Testing Technologies for Electronics Manufacturing

# ELECTRONICS MANUFACTURING

# THE NEW FRONTIER

(WED-SAT)

24-27

10.00-18.00 hrs.
BITEC,
BANGKOK



















ASEAN's #1 Exhibition on Assembly, **Measurement and Testing Technologies** for Electronics Manufacturing

# THE NEW FRONTIER

**ELECTRONICS MANUFACTURING** 











Inspire the electronics community by presenting your leading-edge innovations in electronics manufacturing.



Save time, meet your right buyers from the electronics manufacturing industry during 4 days.







Co-located with Manufacturing Expo 2020; build networks with industrialists from diverse sectors.





## VISITORS PROFILE

Manufacturers of follow ind